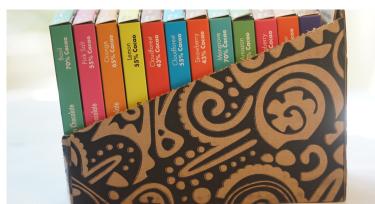

Mayta Gourmet, 2019

From cacao farm to chocolate bar, the entire process of making Mayta chocolate is completed in Ecuador. Mayta collection has 12 rewarding premium-quality gourmet chocolate bars produced with the highest possible standards.

## PREMIUM ECUADORIAN CHOCOLATE

| PRODUCT              | Presentation<br>(g) | PACKING (chocolate unit/display) | PACKING<br>(Display/ | PACKING<br>(Master | PACKING<br>(Units/pallets) |
|----------------------|---------------------|----------------------------------|----------------------|--------------------|----------------------------|
|                      | 197                 | ,,                               | Master Box)          | Box/pallets)       | (Sints, patters)           |
| Dark Cloudforest 55% | 50                  | 12                               | 6                    | 144                | 10368                      |
| Dark Pink Salt 55%   |                     |                                  |                      |                    |                            |
| Dark Lemon 55%       |                     |                                  |                      |                    |                            |
| Dark Amazon 65%      |                     |                                  |                      |                    |                            |
| Dark Orange 65%      |                     |                                  |                      |                    |                            |
| Dark Mangrove 70%    |                     |                                  |                      |                    |                            |
| Dark Ginger 70%      |                     |                                  |                      |                    |                            |
| Dark Basil 70%       |                     |                                  |                      |                    |                            |
| Milk Raspberry 43%   |                     |                                  |                      |                    |                            |
| Milk Blackberry 43%  |                     |                                  |                      |                    |                            |
| Milk Strawberry 43%  |                     |                                  |                      |                    |                            |
| Milk Cloudforest 43% |                     |                                  |                      |                    |                            |